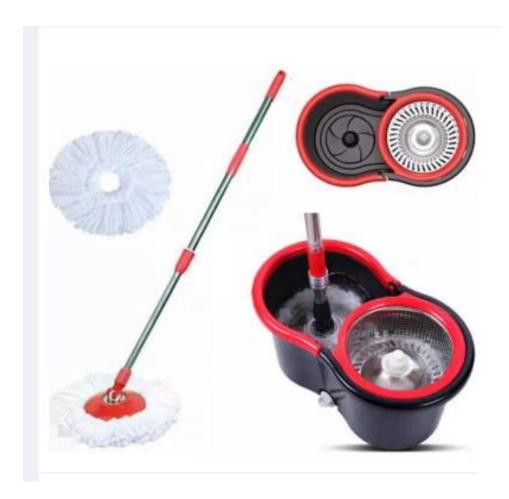

## **TORNADO MOP**

Consistent quality high recommended stock robbed lasts ultra-strength effortless

Stretching the length : 125cmMop Material : Superfine fibre

Package Weight: 3 kg

Dehydration rate: 90% (included)-100% (included)

Water Absorption: 30s and or above

Corrosion-resistant. : -9 (included)-9.9 (included)

Mop Rod Bearing : 10 KG or above

Rod Material : Stainless Steel

• Drive Type : Dual-drive