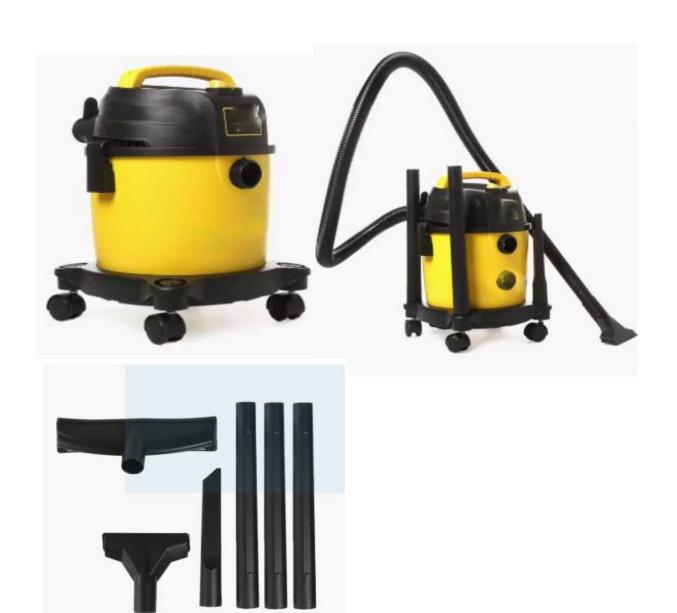

## Portable Wet and Dry Vacuum

2.5 gallon - 9.5 liters - Powerful motor provides maximum power of suction - Powerful blower port instantly converts vacuum to power blower - Swiveling casters - Sturdy handle - Waterproof on-off switch - 3 m power cord - Accessory holder - 10-piece accessory kit: 1.5 m x 3.2 cm hose, 3 extension wands, crevice nozzle, gulper nozzle, floor nozzle, foam filter, disposable filter bag, and reusable cloth filter and clamp ring - 900 watt.