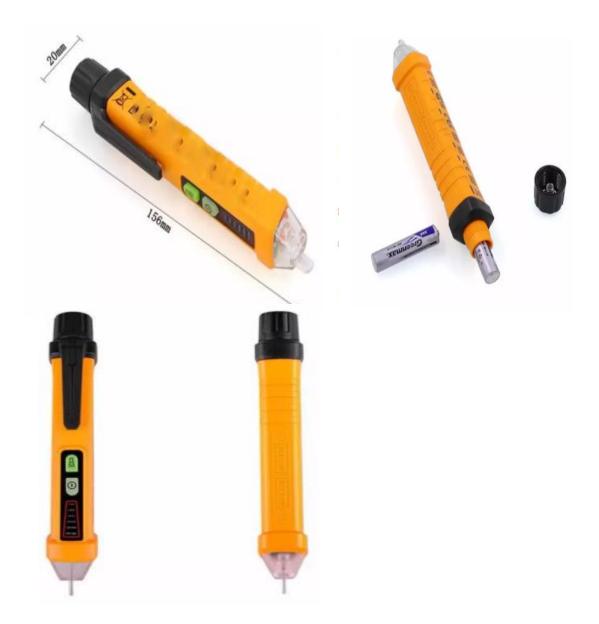

## AC 12V-1000V Voltage Test Pen Detector with Non-contact test 50/60Hz Volt Tester Electrical Circuit Tools

Specifications:

Voltage Sensitivity: 12V to 1000V AC

Frequency: 50-60Hz

Alarm Mode: Sound and light

Flash Light: White Auto Power Off: Yes

Operating Temperature: 32 to 122F (0 to 50degree) Storage Temperature: -4 to 140F (-20 to 60degree)

Humidity: < 85%RH

Battery: 2 \* 1.5V AAA Batteries (batteries are not included)

Item dimensions: 16 \* 2 \* 2cm